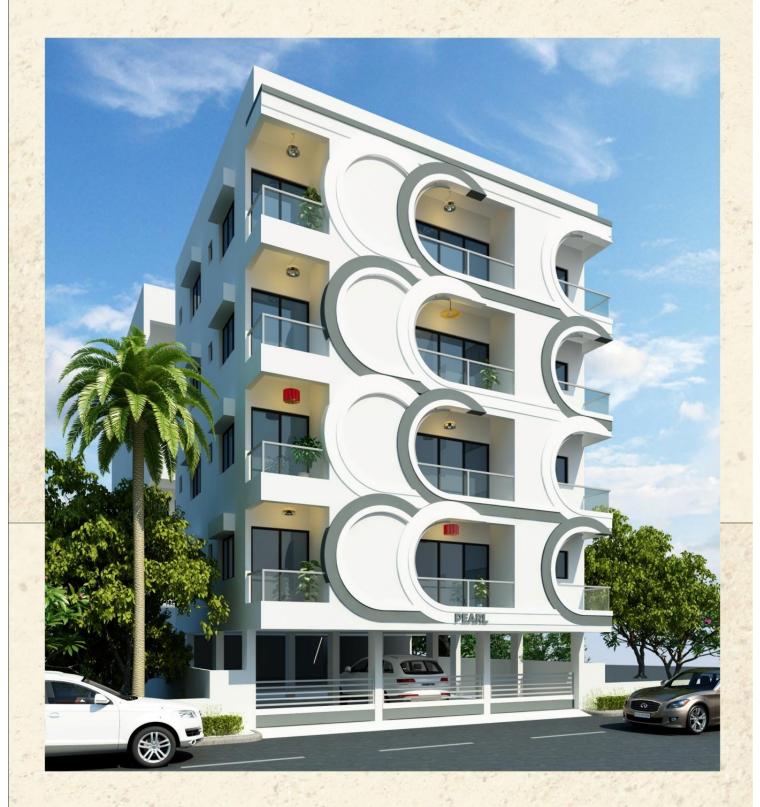

# Pearl Developers

PEARL - Porbandar PEARL is a luxurious sea facing residential building the building is located in a posh locality on chowpaty School, Hospital, market and Temple are located in the nearby Area. PEARL comprises of 3BH flats ranging from 1405 sqft to 1057 sqft.

### THE PROJECT

- · Ground floor Commercial & +3 Story Residential Project
- · 3 BHK Spacious Flats
- · Structural design with earthquake prevention
  - · Designer entrance lobby
  - · 24 hours security system
  - · Sufficient Car- Parking
  - · Attractive Elevation
  - · Building with 2- side roads
  - · Maintenance fund planning considering the future.