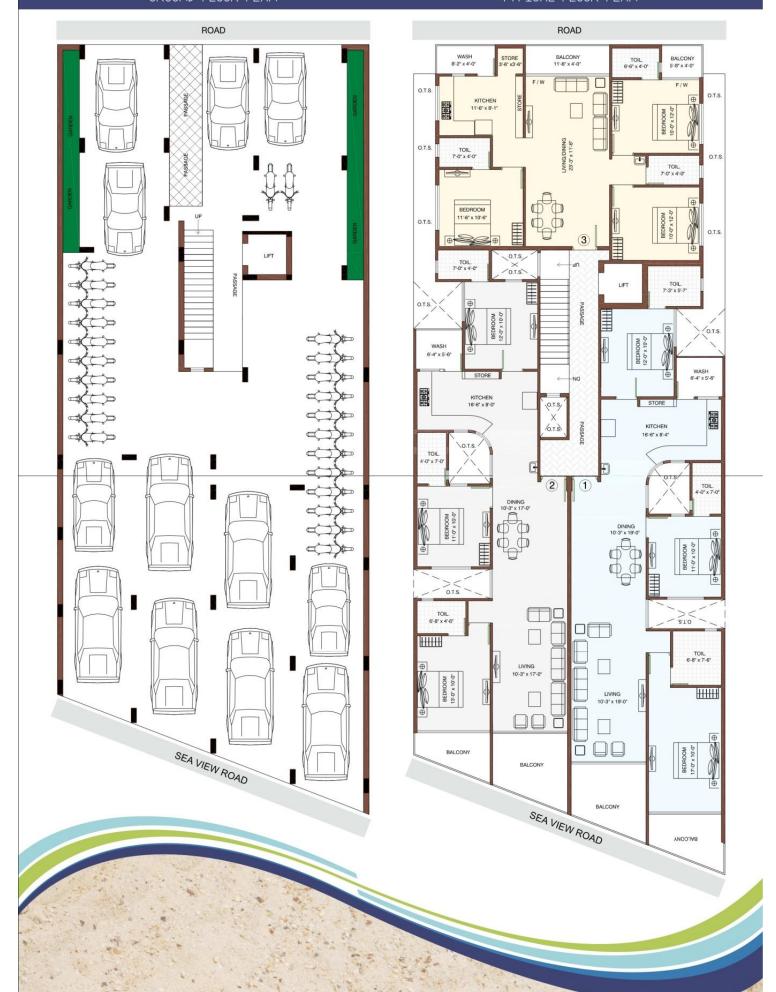

Jatin Parmar - 94262 64778 (Rajkot)

**Atructure Design** 





### THE PROJECT

- · Ground floor Commercial & +3 Story Residential Project
- · 3 BHK Spacious Flats
- · Structural design with earthquake prevention
  - · Designer entrance lobby
  - · 24 hours security system
  - · Sufficient Car- Parking
  - · Attractive Elevation
  - · Building with 2- side roads
  - · Maintenance fund planning considering the future.





### THE PROJECT

- · Ground floor Commercial & +3 Story Residential Project
- · 3 BHK Spacious Flats
- · Structural design with earthquake prevention
- · Designer entrance lobby
- · 24 hours security system
- · Sufficient Car- Parking
- · Attractive Elevation
- · Building with 2- side roads
- · Maintenance fund planning considering the future.



## TYPICAL FLOOR PLAN





#### THE AMENITIES

- · Anodized 3-track sliding windows with plain glass
- · Telephone, Tv and Internet points in all rooms
- · Video Door security system in each flat with cameras at the entry gates.
- · Safety grills in all windows.
- · Designer main doors.
- · Elevators of standard company
- · Sufficient parking at Ground floor
- · Common toilets/security cabin at ground floor
- · Attractive vitrified tiles flooring
- · Kitchen platform with granite stone and ss sink
- · Attractive Glazed tiles in kitchen and toilets till beam level
- · Attractive Glazed tiles in washing balcony
- · Kota stone shelf in store room
- · Granite window sill
- · Standard JAQUAR or equivalent company bathroom fittings
- · Standard brand modular switches
- · RR/Finolex or equivalent company FR cable wirin