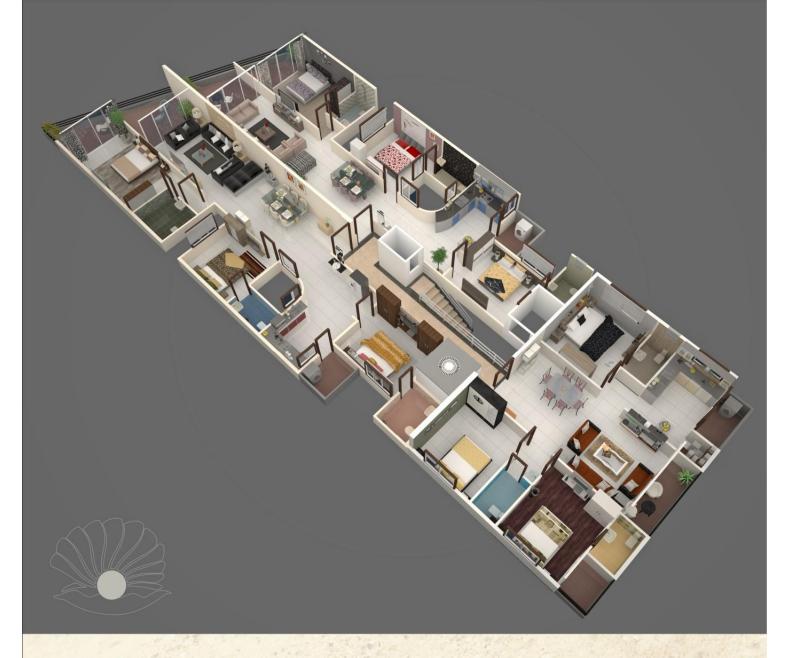

atin Parmar - 94262 64778 (Rajkot)

**Atructure Design** 





### THE PROJECT

- · Ground floor Commercial & +3 Story Residential Project
- · 3 BHK Spacious Flats
- · Structural design with earthquake prevention
  - · Designer entrance lobby
  - · 24 hours security system
  - · Sufficient Car- Parking
  - · Attractive Elevation
  - · Building with 2- side roads
  - · Maintenance fund planning considering the future.





### THE PROJECT

- · Ground floor Commercial & +3 Story Residential Project
- · 3 BHK Spacious Flats
- · Structural design with earthquake prevention
- · Designer entrance lobby
- · 24 hours security system
- · Sufficient Car- Parking
- · Attractive Elevation
- · Building with 2- side roads
- · Maintenance fund planning considering the future.



## TYPICAL FLOOR PLAN





#### THE AMENITIES

- · Anodized 3-track sliding windows with plain glass
- · Telephone, Tv and Internet points in all rooms
- · Video Door security system in each flat with cameras at the entry gates.
- · Safety grills in all windows.
- · Designer main doors.
- · Elevators of standard company
- · Sufficient parking at Ground floor
- · Common toilets/security cabin at ground floor
- · Attractive vitrified tiles flooring
- · Kitchen platform with granite stone and ss sink
- · Attractive Glazed tiles in kitchen and toilets till beam level
- · Attractive Glazed tiles in washing balcony
- · Kota stone shelf in store room
- · Granite window sill
- · Standard JAQUAR or equivalent company bathroom fittings
- · Standard brand modular switches
- · RR/Finolex or equivalent company FR cable wiring