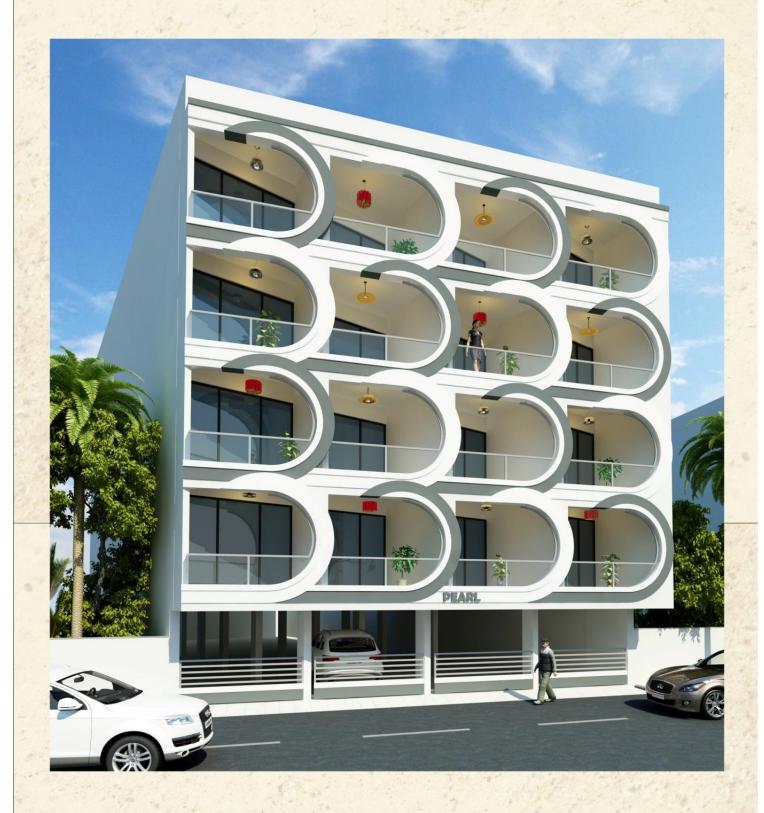

# Pearl Developers

PEARL - Porbandar PEARL is a luxurious sea facing residential building the building is located in a posh locality on chowpaty School, Hospital, market and Temple are located in the nearby Area. PEARL comprises of 3BH flats ranging from 1405 sqft to 1057 sqft.

### THE PROJECT

- · Ground floor Commercial & +3 Story Residential Project
- · 3 BHK Spacious Flats
- · Structural design with earthquake prevention
  - · Designer entrance lobby
  - · 24 hours security system
  - · Sufficient Car- Parking
  - · Attractive Elevation
  - · Building with 2- side roads
  - · Maintenance fund planning considering the future.