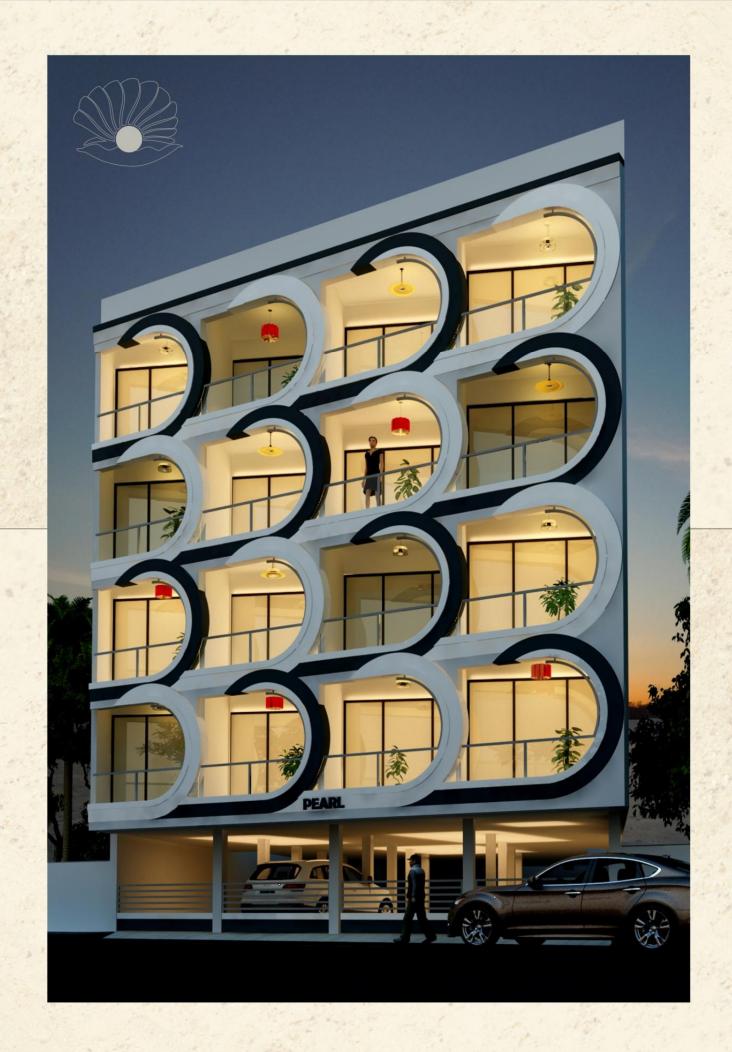

# Pearl Developers

PEARL - Porbandar PEARL is a luxurious sea facing residential building the building is located in a posh locality on chowpaty School, Hospital, market and Temple are located in the nearby Area. PEARL comprises of 3BH flats ranging from 1405 sqft to 1057 sqft.

### THE PROJECT

- · Ground floor Commercial & +3 Story Residential Project
- · 3 BHK Spacious Flats
- · Structural design with earthquake prevention
  - · Designer entrance lobby
  - · 24 hours security system
  - · Sufficient Car- Parking
  - · Attractive Elevation
  - · Building with 2- side roads
  - · Maintenance fund planning considering the future.